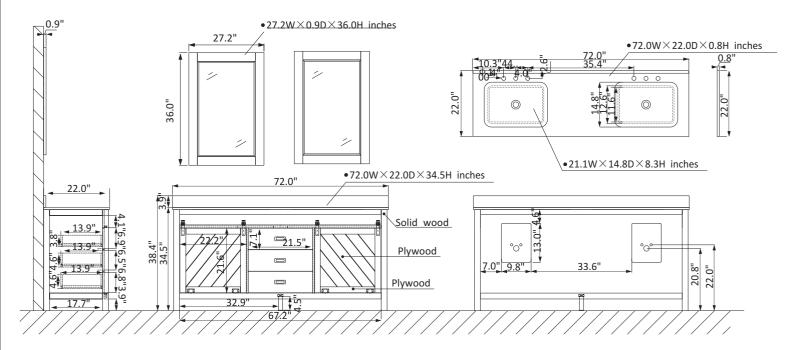

## **Altair Kinsley Vanity Collection 536072-GR-AW**

## **Features**

Construction: Solid wood / plywood

Finish: Gray Finish

Countertop: Artificial Carrara White Stone Countertop with backsplash

Sink: Two rectangular, undermount ceramic basins with overflow included

Faucet: Vanity top with pre-drilled 8" widespread faucet hole Door/Drawer: 2 soft-sliding doors and 3 soft-closing drawers

Mirror: Dual matching, framed mirrors

Hardware: Zinc alloy black finish hardware